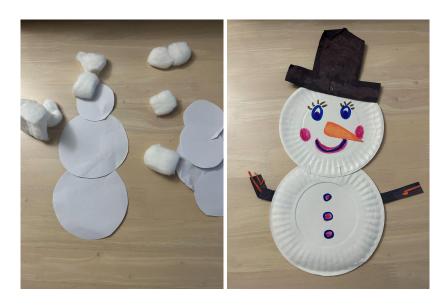

## Project #500: Snowmen!

- Cut out various sizes of white circles from some construction paper on writing paper.
- Arrange these in a snowman stack with as many or as little circles as you like.
- Glue together with a glue stick.
- Add pieces of paper to create the hat, arms, legs, feet etc. to glue on
- Try adding some cotton for snow.
- Add some string for hair.
- Add shapes such as a carrot for a nose, circles for buttons, etc.
- You may also like to use paper plates, coffee filters or other circular paper to create various sizes and shapes of snow people.