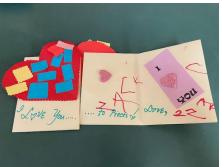

## Ann's Creative Corner Project #386: Valentines Cards!

- Fold over a white rectangle piece of construction paper.
- Add a Heart to the front of the card; the outside of the folded paper.
- Add a Verse "I Love you to "pieces" with to and From or Love From (Childs Name)
- Cut various shapes of coloured paper. Try using the zig zag scissors. Children can also help with this.
- Glue you 'Pieces" of paper onto the card in any way the child wishes to do. It looks nice on the Heart of the card.
- On the inside of the card, the children can draw their own picture of anything they like.
- The to and love from should be on the inside of the card.
- Try adding some sparkles or stickers if you like.
- Think about taping a small gift to the card like a very small chocolate Kiss Candy.