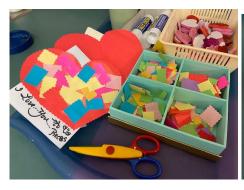

## Ann's Creative Corner Project #386: Valentines Cards!

- Fold over a white rectangle piece of construction paper.
- Add a Heart to the front of the card; the outside of the folded paper.
- Add a Verse "I Love you to "pieces" with to and From or Love From (Childs Name)
- Cut various shapes of coloured paper. Try using the zig zag scissors. Children can also help with this.
- Glue you 'Pieces" of paper onto the card in any way the child wishes to do. It looks nice on the Heart of the card.
- On the inside of the card, the children can draw their own picture of anything they like.
- The to and love from should be on the inside of the card.
- Try adding some sparkles or stickers if you like.
- Think about taping a small gift to the card like a very small chocolate Kiss Candy.