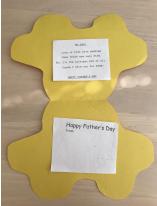

## Ann's Creative Corner Project #309 Father's Day Cars and Other Shapes!

- Cut out various shapes of vehicles or a tie/bow tie that Daddy may like.
- Place on Fold of paper to make two sides of the card when it is opened.
- Add details to the vehicle or just colour it!
- Add some shapes to make doors and windows.
- Use some people stickers to put in the Driver and passenger seats.
- Add some sticker circles for the wheels.
- Use Felt markers or crayons for details.
- Shiny paper is nice for the headlights and taillights.
- Place your words into the Card.(Maybe Mommy or another person can help)