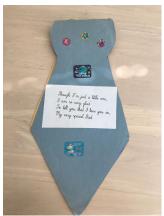

## Ann's Creative Corner Project #309 Father's Day Cars and Other Shapes!

- Cut out various shapes of vehicles or a tie/bow tie that Daddy may like.
- Place on Fold of paper to make two sides of the card when it is opened.
- Add details to the vehicle or just colour it!
- Add some shapes to make doors and windows.
- Use some people stickers to put in the Driver and passenger seats.
- Add some sticker circles for the wheels.
- Use Felt markers or crayons for details.
- Shiny paper is nice for the headlights and taillights.
- Place your words into the Card.(Maybe Mommy or another person can help)