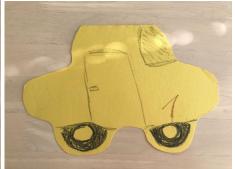

## Ann's Creative Corner Project #309 Father's Day Cars and Other Shapes!

- Cut out various shapes of vehicles or a tie/bow tie that Daddy may like.
- Place on Fold of paper to make two sides of the card when it is opened.
- Add details to the vehicle or just colour it!
- Add some shapes to make doors and windows.
- Use some people stickers to put in the Driver and passenger seats.
- Add some sticker circles for the wheels.
- Use Felt markers or crayons for details.
- Shiny paper is nice for the headlights and taillights.
- Place your words into the Card.(Maybe Mommy or another person can help)