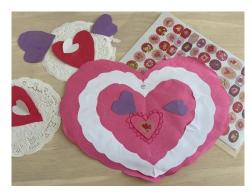

## **Project # 108 Valentines Cards**

- Cut out some large hearts. (simply fold paper in half and cut the half heart shape on the fold to create the valentine shape you like)
- Cut out some smaller hearts, medium ones, various colours of hearts.
- Using a glue Stick, glue them onto the large valentine in anyway you wish.
- Add some sparkles.
- Drawn something on it.
- Use some stamping of paint or stamp markers.
- Add some stickers.
- Paper Doilies are nice.
- For older children add some sequins.