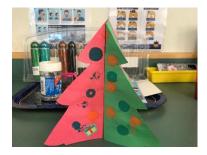

# Art Project:

Festive Holiday Trees as shown in the Photo. All supplies will be ready for you!

We will look forward to hosting this fun Outdoor event and look forward to seeing you on Friday December 18<sup>th</sup> from 10-12 noon!